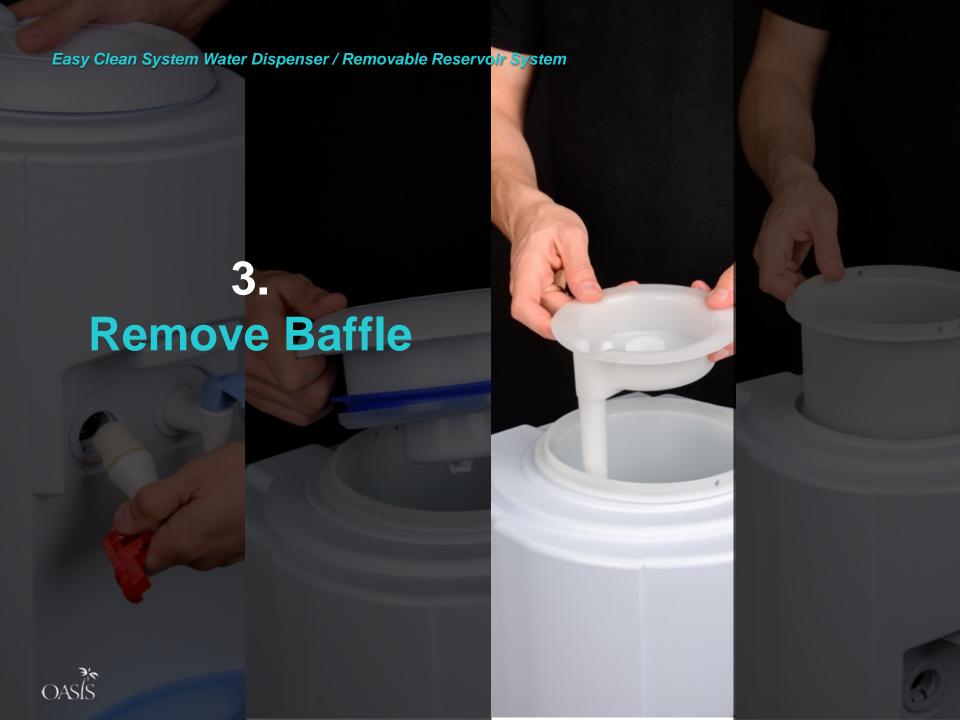

## 'Water Cooling Tank' and 'Outlet'...

Easy Clean System Water Dispenser / Removable Reservoir System