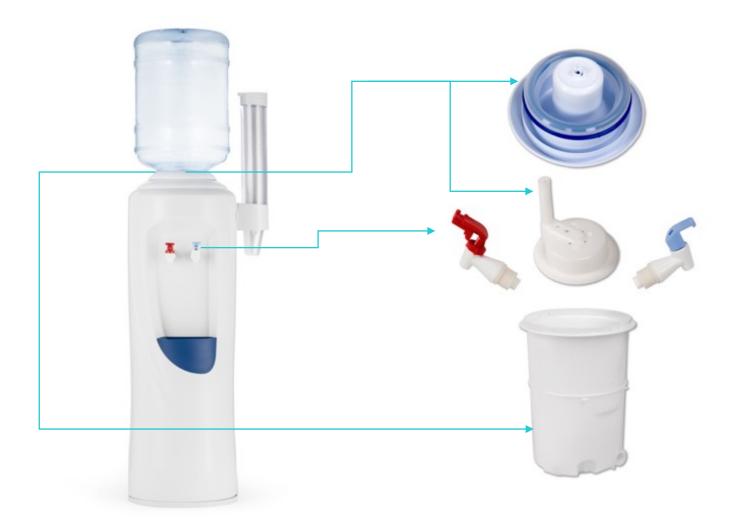

## 'Water Cooling Tank' and 'Outlet'...

Easy Clean System Water Dispenser / Removable Reservoir System