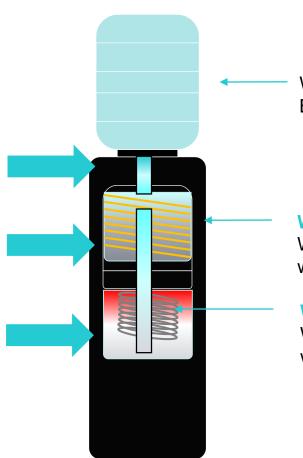

#### **Process**

- Water is supplied from Top Bottle to Water Cooling Tank.
- Cooled water is supplied from Water Cooling Tank to Water Warming Tank.
- The water in Water Warming Tank gets heated.

Water is filled in Top Bottle.

#### Water Cooling Tank

Where the water is reserved with being cooled inside.

#### **Water Warming Tank**

Where the water is reserved with being warmed inside.

#### **Process**

4. Water in Water Cooling Tank is filled from Top Bottle every time the cooled water is dispensed.

#### **Process**

4. Water in Water Cooling Tank is filled from Top Bottle every time the cooled water is dispensed.

WHAT?

#### **Process**

4. Water in Water Cooling Tank is filled from Top Bottle every time the cooled water is dispensed.

This happens again and again.