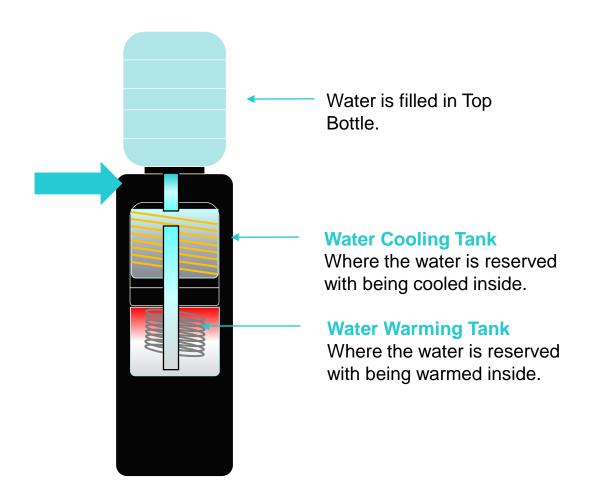

#### **Process**

- Water is supplied from Top Bottle to Water Cooling Tank.
- Cooled water is supplied from Water Cooling Tank to Water Warming Tank.
- The water in Water Warming Tank gets heated.

Water is filled in Top Bottle.

#### Water Cooling Tank

Where the water is reserved with being cooled inside.

#### **Water Warming Tank**

Where the water is reserved with being warmed inside.