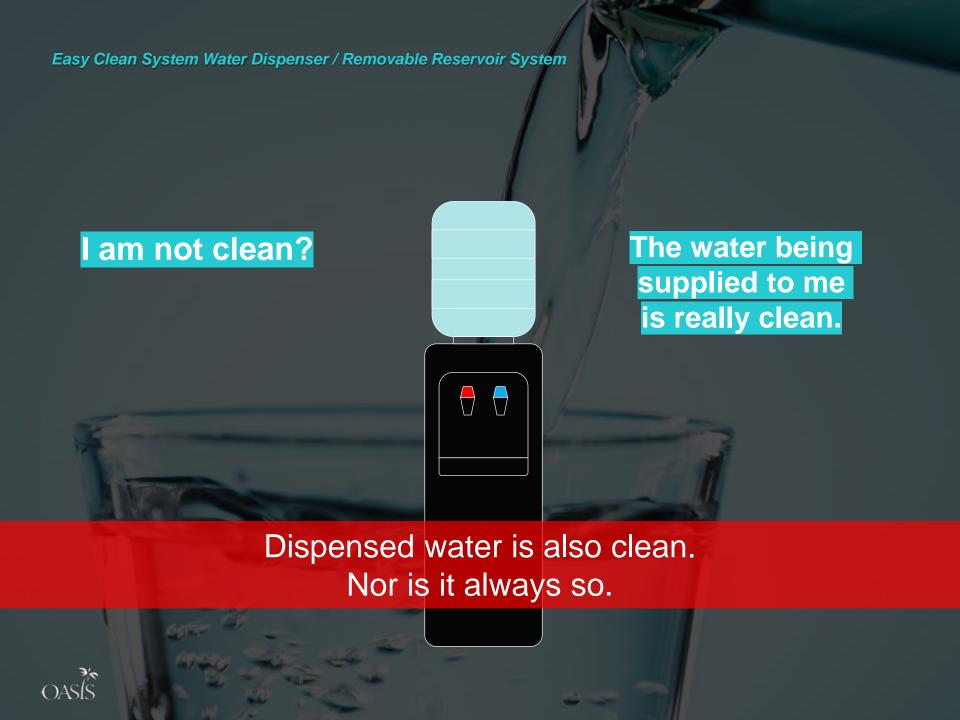

# Some bacteria is breeding in water-server, isn't it?

# Is your Water-Server okay hygienically?