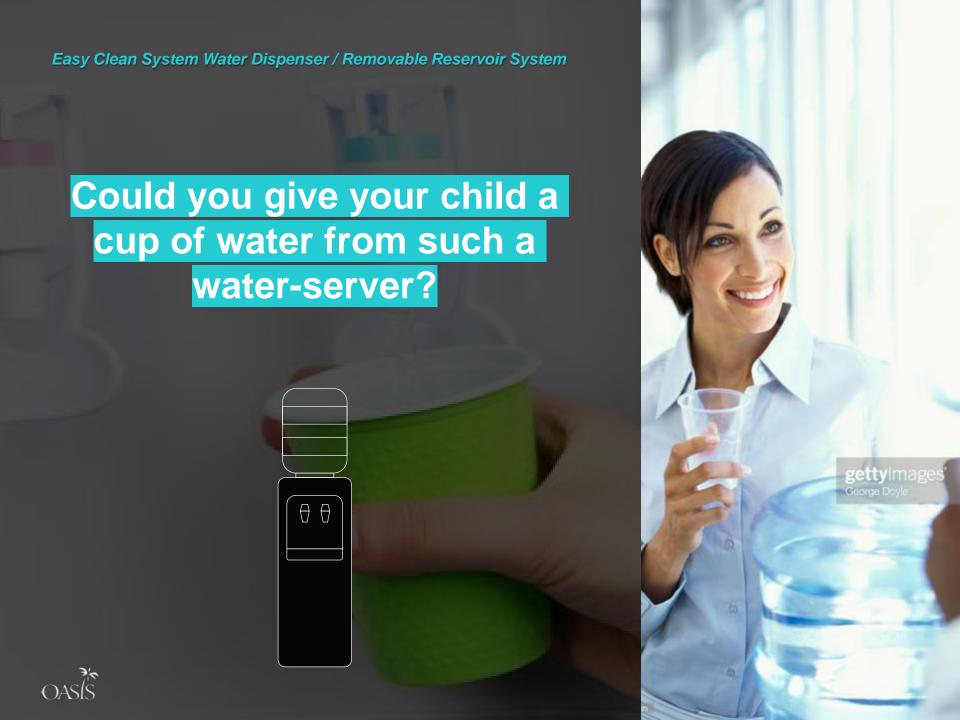

### How would you do with the bottle of water?

Open the cap...

Pour water into the cup...

Drink its water...

### How would you do with the bottle of water?

#### Open the cap...

Pour water into the cup...

Drink its water...

#### How would you do with the bottle of water?

Open the cap...

Pour water into the cup...

Drink its water...

### How would you do with the bottle of water?

Open the cap...

Pour water into the cup...

**Drink its water...** 

#### How would you do with the bottle of water?

Open the cap...

Pour water into the cup...

Drink its water...

In one week time...

How would you do with the bottle of water?

Are you going to put the bottle of water into the refrigerator from now?

Or, even you try to drink it?

In one week time...

#### How would you do with the bottle of water?

Are you going to put the bottle of water into the refrigerator from now?

Or, even you try to drink it?

In one week time...

How would you do with the bottle of water?

Or, should we ask you first if it is okay hygienically?