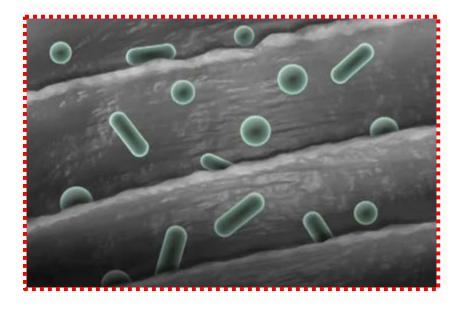

# Some bacteria is breeding in water-server, isn't it?

## Unless Water Cooling Tank gets cleaned, Bacteria may breed inside.....

This is Water Cooling Tank.

Let's peep inside.

It does not mean that the tanks are not always contaminated like above.

This is just an example.