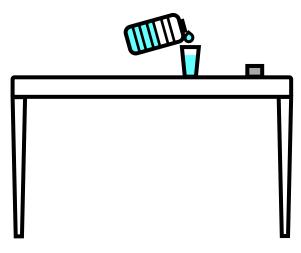

#### How would you do with the bottle of water?

Open the cap...

Pour water into the cup...

Drink its water...

In one week time...

How would you do with the bottle of water?

Are you going to put the bottle of water into the refrigerator from now?

Or, even you try to drink it?

In one week time...

#### How would you do with the bottle of water?

Are you going to put the bottle of water into the refrigerator from now?

Or, even you try to drink it?

In one week time...

How would you do with the bottle of water?