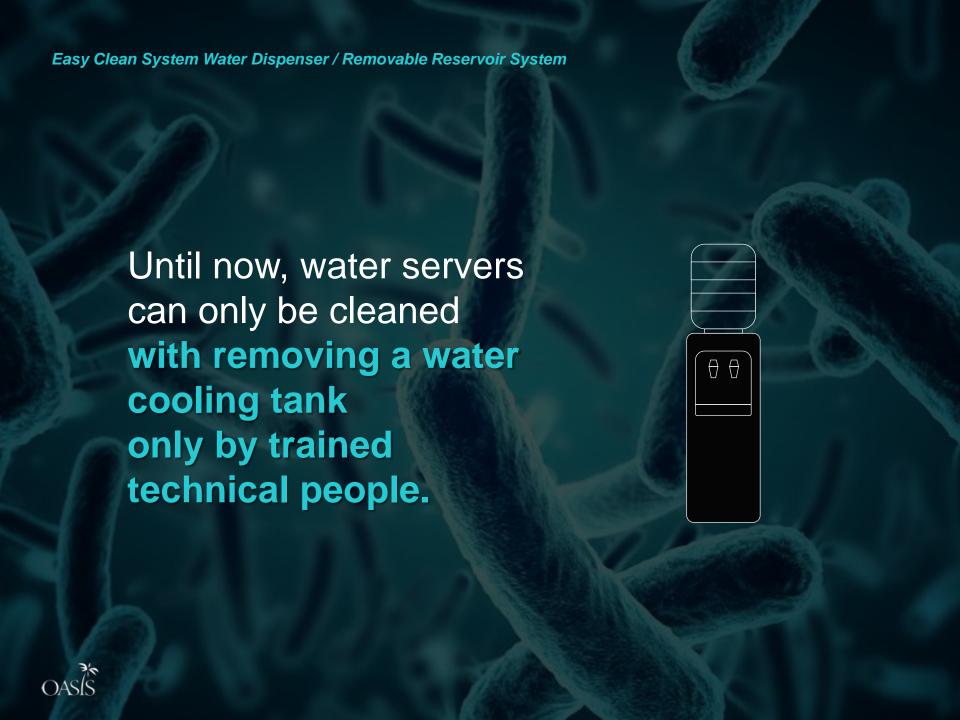

Water-Server Sanitisation

Easy Clean System Water Dispenser / Removable Reservoir System

## How often do you clean your appliances?

Water-Server: Never cleaned...

Easy Clean System Water Dispenser / Removable Reservoir System