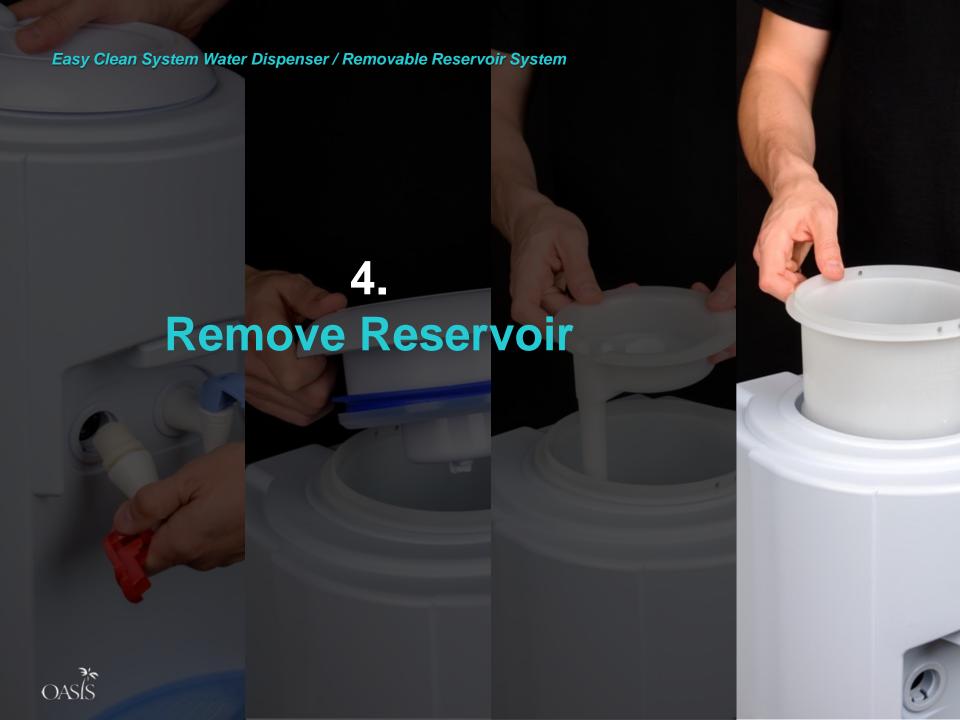

## 'Water Cooling Tank' and 'Outlet'...

Easy Clean System Water Dispenser / Removable Reservoir System