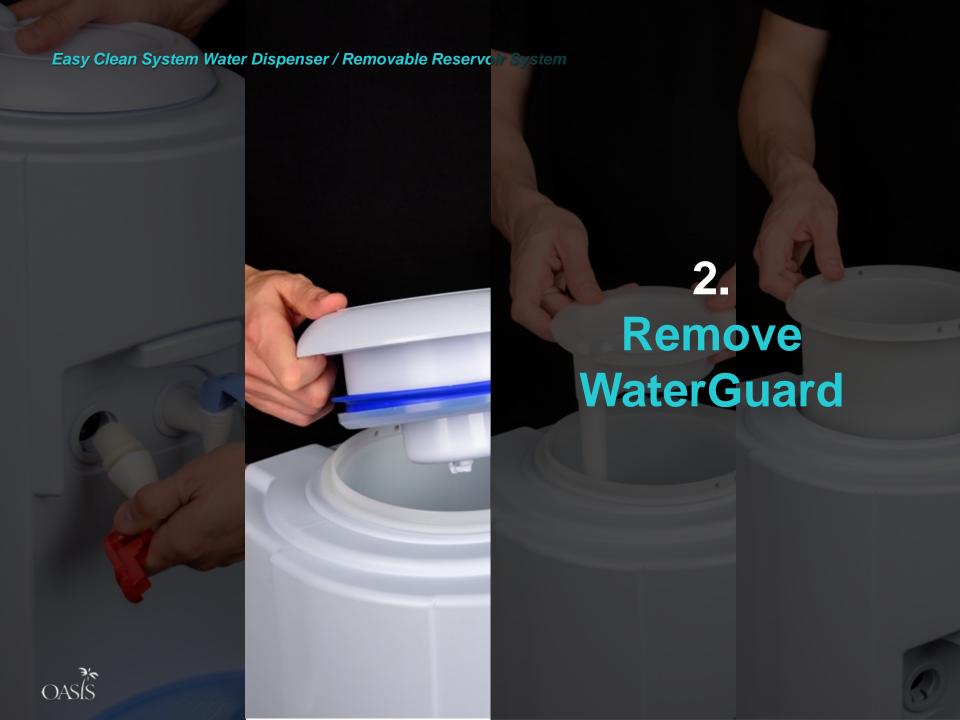

## 'Water Cooling Tank' and 'Outlet'...

Easy Clean System Water Dispenser / Removable Reservoir System