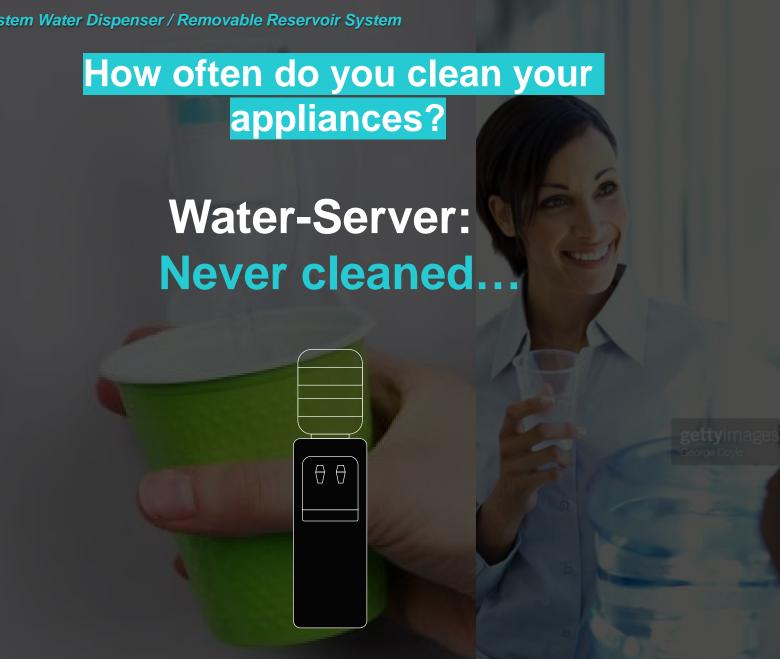

## How often do you clean your appliances?

Water-Server: Never cleaned...

Easy Clean System Water Dispenser / Removable Reservoir System