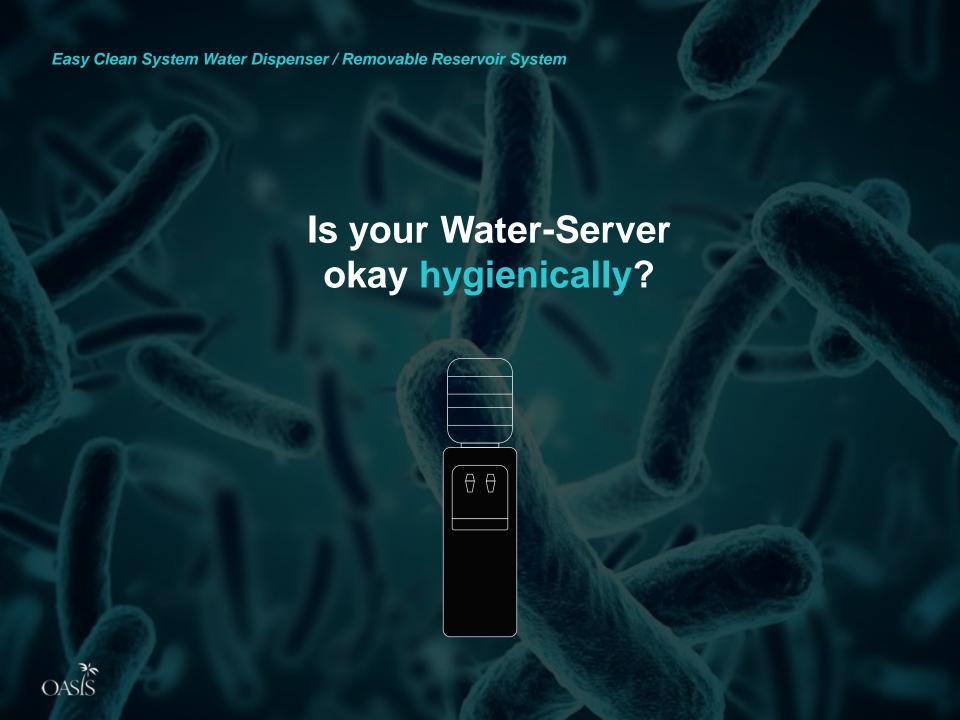

of water?

Open the cap...

Pour water into the cup...

Drink its water...





### How would you do with the bottle of water?

Open the cap...

Pour water into the cup...

**Drink its water...** 





#### How would you do with the bottle of water?

Open the cap...

Pour water into the cup...

Drink its water...





In one week time...

How would you do with the bottle of water?

Are you going to put the bottle of water into the refrigerator from now?

Or, even you try to drink it?





In one week time...

#### How would you do with the bottle of water?

Are you going to put the bottle of water into the refrigerator from now?

Or, even you try to drink it?





In one week time...

How would you do with the bottle of water?

Or, should we ask you first if it is okay hygienically?







# Is your Water-Server okay hygienically?









## Unless Water Cooling Tank gets cleaned, Bacteria may breed inside.....



This is Water Cooling Tank.

Let's peep inside.



It does not mean that the tanks are not always contaminated like above.

This is just an example.







## 'Water Cooling Tank' and 'Outlet'...

















Easy Clean System Water Dispenser / Removable Reservoir System

## Dishwasher safe... for cleaning!





This is why it is hygienic!





In Europe...
In USA...
There is the reason why they choose...





There is a reason why the Water-Server World keeps on choosing...



#### Easy Clean System Water Dispenser / Removable Reservoir System