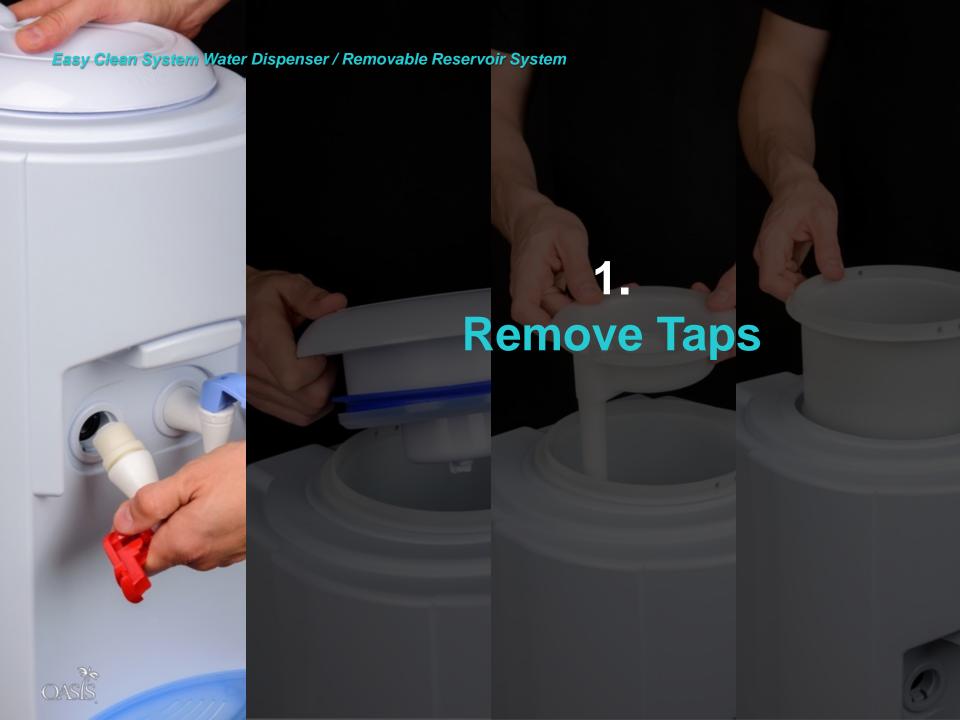

Water-Server Sanitisation

Easy Clean System Water Dispenser / Removable Reservoir System